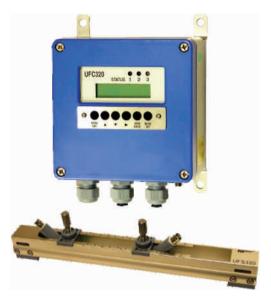

## Flow Meters/ Flow controllers:

Malema is a leader in flow metering, offering a wide range of flow meters. for industrial customers using various technologies for applications such as liquids, gases and steam. Malema's flow meters range includes:

- Metal Tube Variable Area Flow meters (General purpose & Micro Flow meters)
- Direct Reading Flow meters
- Glass Tube / Plastic ,Variable Area Flow meters
- Sanitary Flow meters
- Purge meters
- Purge Sets
- Orifice and Pitot Tube Flow meters
- Thermal Mass Flow meters
- Thermal Mass Flow Controllers
- Thermal Flow meters
- Magnetic Induction Flow meters
- Coriolis Mass Flow meters
- Ultrasonic Flow meters
- Paddle Wheel Type Flow meters
- Flow Monitors / Flow Switches
- Flow Set Valves