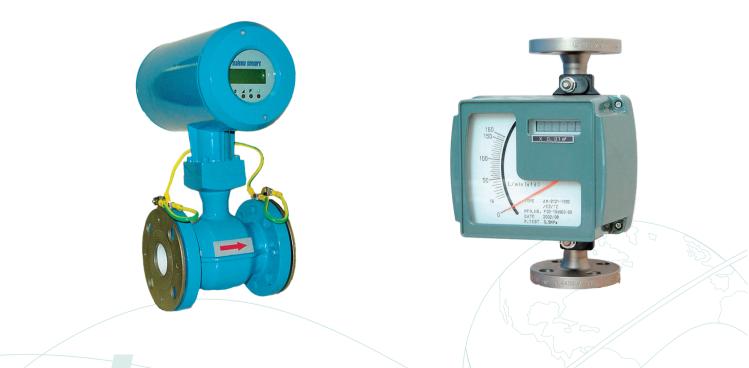

## Flow Meters/ Flow controllers:

Malema is a leader in flow metering, offering a wide range of flow meters. for industrial customers using various technologies for applications such as liquids, gases and steam. Malema's flow meters range includes:

- Metal Tube Variable Area Flow meters (General purpose & Micro Flow meters)
- Direct Reading Flow meters
- Glass Tube / Plastic ,Variable Area Flow meters
- Sanitary Flow meters
- Purge meters
- Purge Sets
- Orifice and Pitot Tube Flow meters
- Thermal Mass Flow meters
- Thermal Mass Flow Controllers
- Thermal Flow meters
- Magnetic Induction Flow meters
- Coriolis Mass Flow meters
- Ultrasonic Flow meters
- Paddle Wheel Type Flow meters
- Flow Monitors / Flow Switches
- Flow Set Valves